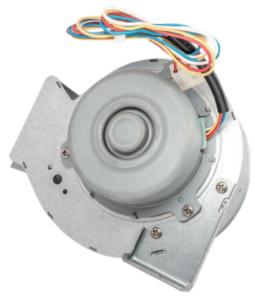

# **EXHAUST BLOWER**

Specialized for gas-type water heater

### **Dual Ball Bearing**

Genese uses only ball bearings in whole range of products including this blower.

Ball bearings are much more durable than copper bearings, as well as creating less noise and ensures a much longer life expectency.