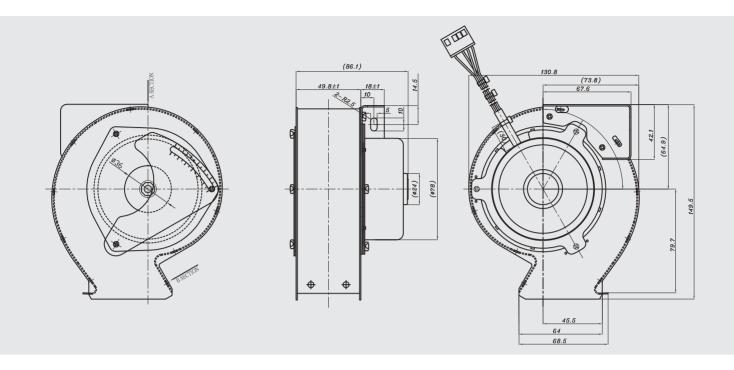

## **TECHNICAL SPECIFICATION**

| Fan       | Input<br>VAC | Control<br>VDC | Power<br>W | Max. Flow<br>m³/min | Rated Torque<br>mN-m | Rotation<br>RPM | Phase | Bearing      |
|-----------|--------------|----------------|------------|---------------------|----------------------|-----------------|-------|--------------|
| 275YH0001 | 110-220VAC   | 40VDC          | 25         | 1.45                | 46.1                 | 6390 ±10%       | 3     | Ball bearing |
| 375YH0001 | 110-220VAC   | 36VDC          | 26         | 1.6                 | 50                   | 6300 ±10%       | 3     | Ball bearing |