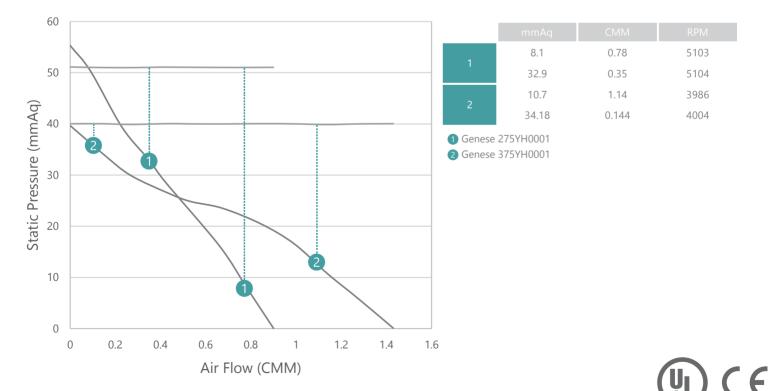

## **TECHNICAL SPECIFICATION**

| Fan       | Input<br>VAC | Control<br>VDC | Power<br>W | Max. Flow<br>m³/min | Rated Torque<br>mN-m | Rotation<br>RPM | Phase | Bearing      |
|-----------|--------------|----------------|------------|---------------------|----------------------|-----------------|-------|--------------|
| 275YH0001 | 110-220VAC   | 40VDC          | 25         | 1.45                | 46.1                 | 6390 ±10%       | 3     | Ball bearing |
| 375YH0001 | 110-220VAC   | 36VDC          | 26         | 1.6                 | 50                   | 6300 ±10%       | 3     | Ball bearing |